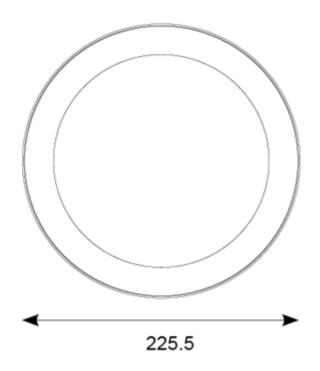

## Description

Shallow surface mounted circular edge-lit LED panel, Simple twist and lock invisible fixing method enables ease and speed of installation, Comparable performance to 26W PLC, 30,000 hours average lifetime, Non-dimmable, supplied c/w Integral Driver