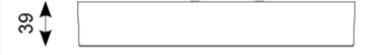

## Description

Shallow surface mounted circular edge-lit LED panel, Simple twist and lock invisible fixing method enables ease and speed of installation, Comparable performance to 26W PLC, 30,000 hours average lifetime, Non-dimmable, supplied c/w Integral Driver