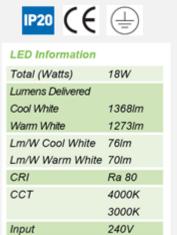

## Description

Shallow surface mounted circular edge-lit LED panel, Simple twist and lock invisible fixing method enables ease and speed of installation, Comparable performance to 26W PLC, 30,000 hours average lifetime, Non-dimmable, supplied c/w Integral Driver

## **Product Datasheet**

| Code          | Description    | Lamp |
|---------------|----------------|------|
| ASFRLED230/CW | 18W Cool White | LED  |

**Warrington:** +44 (o) 1942 433333

**Belfast:** +44 (o) 2890 773750